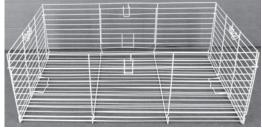

Step 2 Unfold the front, back, and side panels.

Step 3

Lock the two side panels onto the back and front panels by snapping the wire hook onto the wire frame.

Note: If the wire hooks have become bent in shipping, carefully pry them open until they fit on the wire frame.