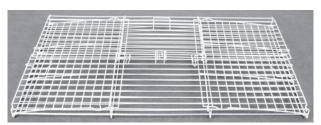

Step 2 Unfold the front, back, and side panels.

Step 3

Lock the two side panels onto the back and front panels by snapping the wire hook onto the wire frame.

Note: If the wire hooks have become bent in shipping, carefully pry them open until they fit on the wire frame.