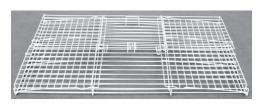

## Home Sweet Home - 28" cage

Assembly Instructions Item #019

Cage Base Blue - #900161 Purple - #900145 Teal - #900198

Cage Clips #900373 Cage Wire #900212

Step 1

Place the wire panels on a flat surface with the door facing up.