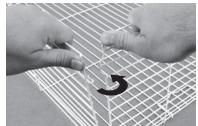

Step 2 Unfold the front, back, and side panels.

Step 3

Lock the two side panels onto the back and front panels by snapping the wire hook onto the wire frame.

Note: If the wire hooks have become bent in shipping, carefully pry them open until they fit on the wire frame.