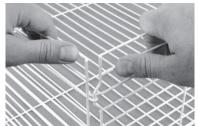

Step 2 Unfold the front, back, and side panels.

Step 3

Lock the two side panels onto the back and front panels by snapping the wire hook onto the wire frame.

Note: If the wire hooks have become bent in shipping, carefully pry them open until they fit on the wire frame.