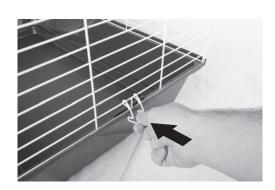

Step 2 Unfold the front, back, and side panels.

Step 3

Lock the two side panels onto the back and front panels by snapping the wire hook onto the wire frame.

Note: If the wire hooks have become bent in shipping, carefully pry them open until they fit on the wire frame.