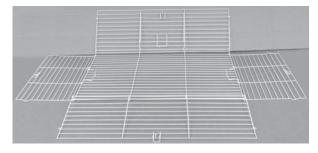

Step 2 Unfold the front, back, and side panels.

Step 3

Lock the two side panels onto the back and front panels by snapping the wire hook onto the wire frame.

Note: If the wire hooks have become bent in shipping, carefully pry them open until they fit on the wire frame.