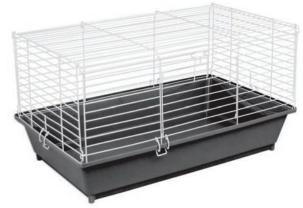

Step 5

Pick up the cage top and set it onto the plastic base. Use the attachment latches to lock the top to the base.

If you have any questions or concerns about this product contact our customer service department at 1-800-295-2243 Mon-Fri 8:00 – 4:00 MST or email us at hello@warepet.com